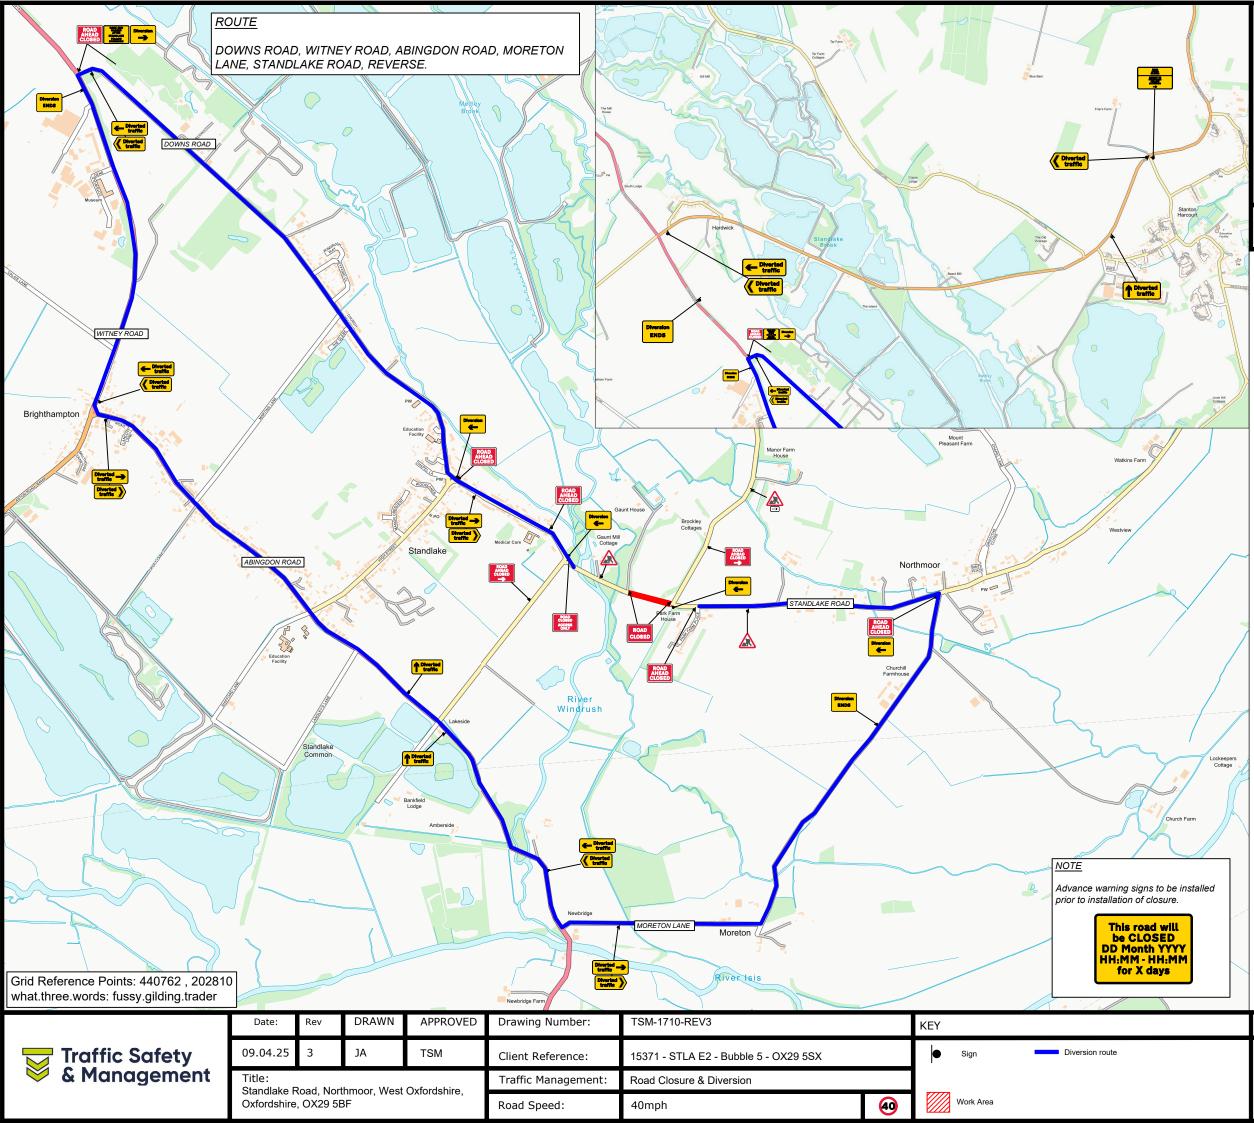

## BILL OF QUANTITIES

| Qty: 1 Ref: 13-9<br>Schedule 13 : Temporary Sign                                 | Actes<br>Actes<br>Actes<br>Access<br>Access<br>Follow<br>Pollow<br>Presson |
|----------------------------------------------------------------------------------|----------------------------------------------------------------------------|
| Qty: 1 Ref: 13-9-RCAO<br>Road Closed Access Only                                 | ROAD<br>CLOSED<br>ACCESS<br>ONLY                                           |
| Qty: 2 Ref: 13.9<br>Schedule 13-9 : Temporary Information                        | ROAD<br>AHEAD<br>CLOSED                                                    |
| Qty: 1 Ref: 13.9<br>Schedule 13-9 : Temporary Information                        | RACK END<br>CLOSED<br>AFTER<br>STANDLAKE<br>POLLOW<br>DIVERSION            |
| Qty: 3 Ref: 2702<br>End of temporary diversion route                             | Diversion<br>ENDS                                                          |
| Qty: 4 Ref: 2702<br>Start of temporary diversion route                           | Diversion                                                                  |
| Qty: 1 Ref: 2702<br>Start of temporary diversion route                           | Diversion                                                                  |
| Qty: 3 Ref: 2703<br>Direction of temporary diversion route from junction ahead   | Diverted<br>traffic                                                        |
| Qty: 4 Ref: 2703<br>Direction of temporary diversion route from junction ahead   | Central Diverted traffic                                                   |
| Oty: 3 Ref: 2703<br>Direction of temporary diversion route from junction ahead   | Diverted<br>traffic                                                        |
| Qty: 5 Ref: 2704<br>Direction of temporary diversion route                       | <b>Diverted</b><br>traffic                                                 |
| Oty: 3 Ref: 2704<br>Direction of temporary diversion route                       | Diverted traffic                                                           |
| Qty: 1 Ref: 573<br>Direction to hazard right                                     |                                                                            |
| Qty: 3 Ref. 7001<br>Road works ahead                                             |                                                                            |
| Qty: 5 Ref: 7010-FP-13-9<br>Nature of temporary hazard ahead - Road Ahead Closed | ROAD<br>AHEAD<br>CLOSED                                                    |
| Qty: 2 Ref: 7010-FP-13-9<br>Nature of temporary hazard ahead - Road Closed       | ROAD<br>CLOSED                                                             |
|                                                                                  |                                                                            |